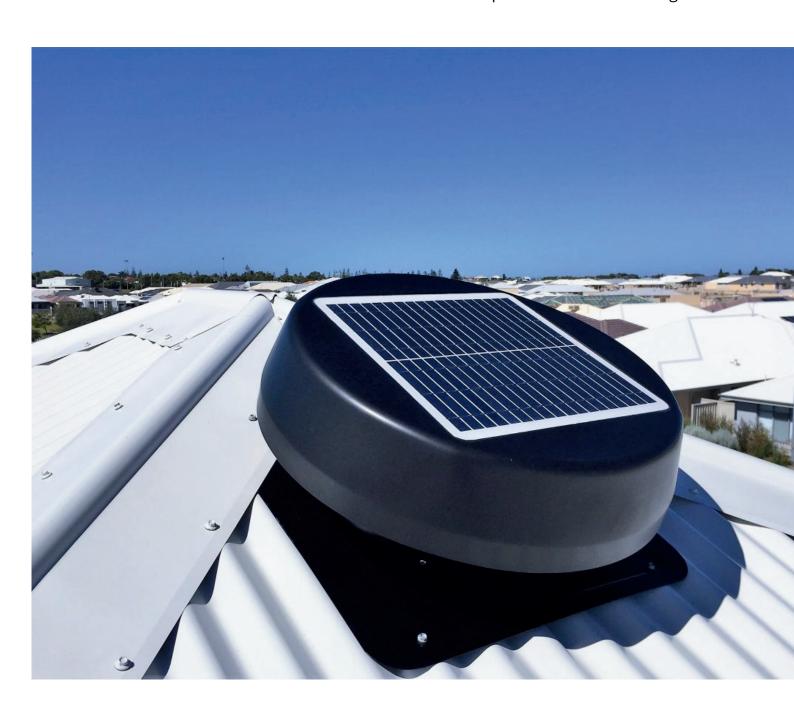

### **Ventilation**

# Create energy efficiency with a solar roof vent

Adding proper roof ventilation can help improve energy efficiency by allowing hot air to escape from your home. This helps reduce the workload on your heating and cooling system, saving you money on your energy bills instantly!

This solar roof vent is thermostat-controlled, switching on when the roof temperature reaches 28 degrees.