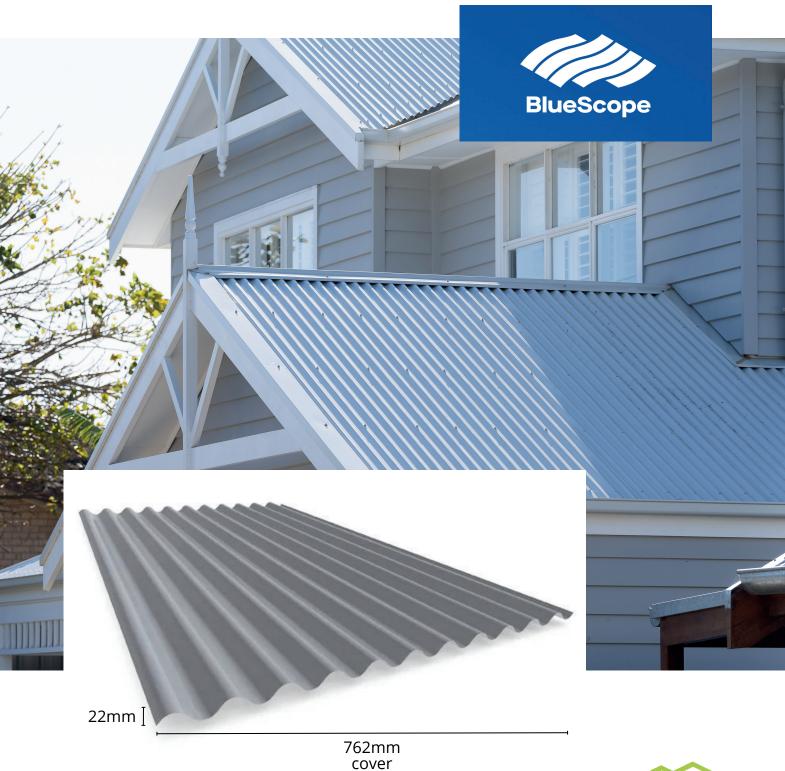

### **Australian Steel**

# We only use the best products

Roof & Render SA have tried and tested every product on the market, and now only use the best! BlueScope is the only genuine Australian made steel, and that's what we use.