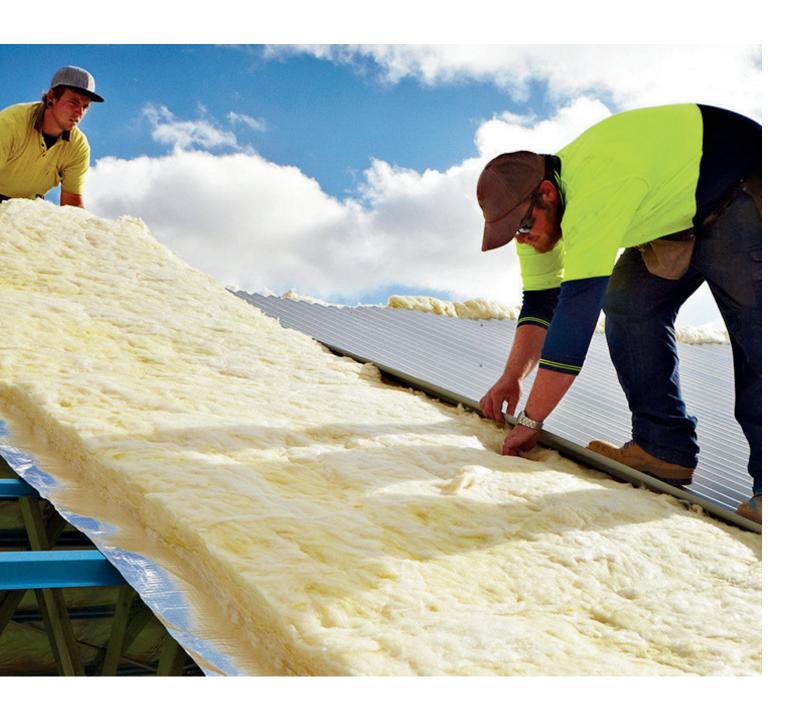

# **Insulation**

# Create energy efficiency with a roof blanket

Adding insulation to your new roof can help improve energy efficiency by preventing heat loss in the winter and heat gain in the summer. This helps reduce the workload on your heating and cooling system, saving you money in the long-run!