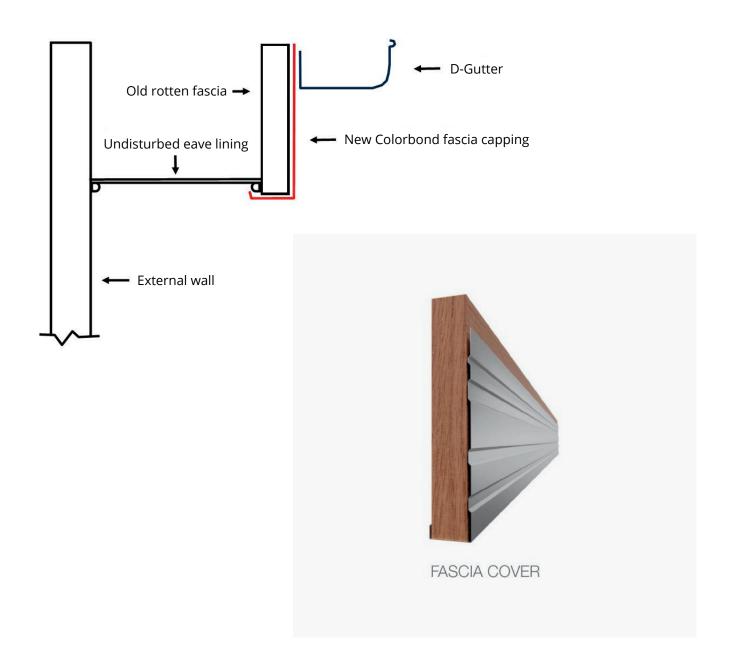

### **Fascia Covers**

# **Cost-effective options**

Fascia covers complete the look of your new roof giving it that visual appeal and has many added benefits including; preventing timber deterioration, deters pests whilst having no disruption to your eaves and there is no need to paint..